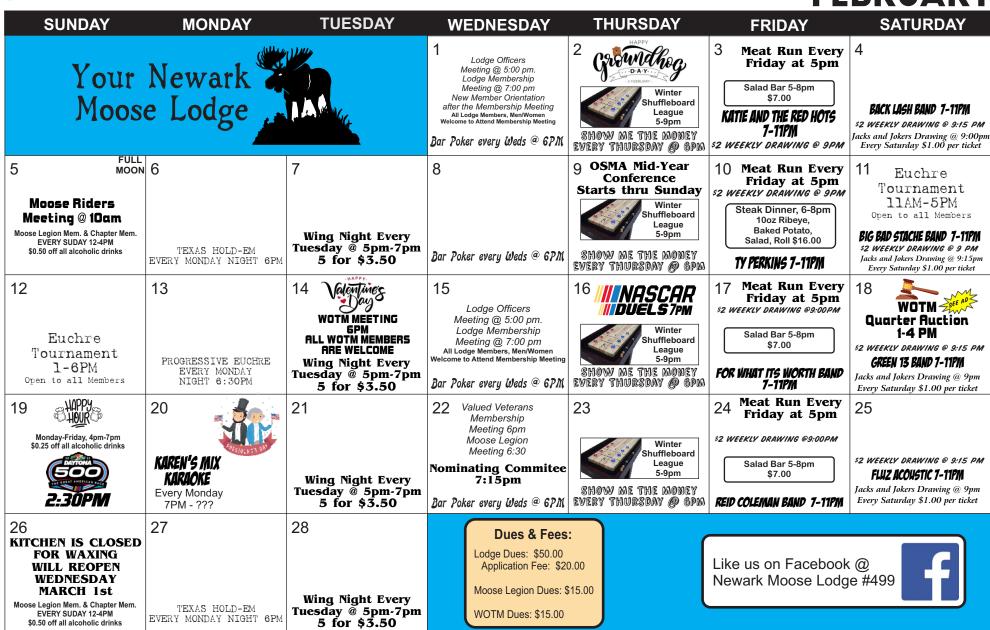

**FEB 2023** 

MAR

2023

Feed the Needy Program..... Successful for 2022 Newark Moose Lodge 499 "Feed the Needy" program was held December 18, 2022, because of the help of dedicated Officers, Moose Riders and Lodge Members, Moose volunteers delivered Food Boxes, Toys, and Joy to 30 area families and 81 kids with a total price tag of \$6,033.16. Thanks to all that helped!

**NEWARK MOOSE #499** 

ACTIVITIES

Jeff Unternaher, Chairman

Kitchen is closed for waxing February 26th-28th and will reopen on Wednesday, March

WOTM Election of Officers
March 14th at 6pm

# **Quarter Auction** 1-4 PM

February 18th, doors open at 1pm, bidding starts at 2pm. Event is limited to 50 women. Bidding Paddles are \$5.00

#### **VALUED VETERANS OFFICERS**

President - Arthur Walker Vice President - Bob Hayes SSGT at Arms – Sonny Cunningham Secretary / Treasurer - Steve Barnard

March 17 6-10pm. YOU **MUST SIGN UP AND INDICATE IF YOU ARE BRINGING A FEMALE** GUEST. this will fill up quickly and if you are not signed up, you will not be allowed to be in the back room. fish fry, drink