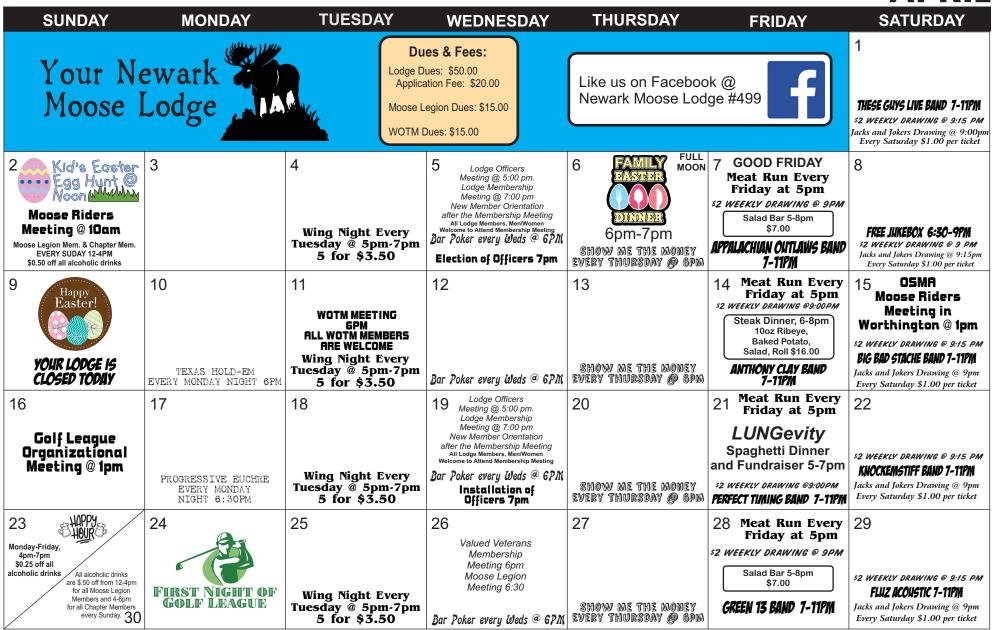

## **APRIL**

4 4 37

All events are for members and their qualified guests only unless otherwise noted.

| SUNDAY                                                                                  | MONDAY                                                  | TUESDAY                           | WEDNESDAY                                                            | THURSDAY                                  | FRIDAY                                                | SATURDAY                                                                                           |
|-----------------------------------------------------------------------------------------|---------------------------------------------------------|-----------------------------------|----------------------------------------------------------------------|-------------------------------------------|-------------------------------------------------------|----------------------------------------------------------------------------------------------------|
| Search Moose Lodge                                                                      | 1                                                       | 2                                 | 3 Lodge Officers                                                     | 4                                         | 5 FULL MOON                                           |                                                                                                    |
| 499 in your mobile                                                                      |                                                         |                                   | Meeting @ 5:00 pm.<br>Lodge Membership<br>Meeting @ 7:00 pm          |                                           | Meat Run Every<br>Friday at 5pm                       |                                                                                                    |
| phone's app store to download our Phone                                                 |                                                         |                                   | New Member Orientation<br>after the Membership Meeting               |                                           | Salad Bar 5-8pm                                       |                                                                                                    |
| App and get free stuff,                                                                 |                                                         | Wing Night Every                  | All Lodge Members, Men/Women<br>Welcome to Attend Membership Meeting | show me the money                         | \$7.00                                                | KATIE AND THE RED HOTS 7-11                                                                        |
| Like Money\$\$\$                                                                        | TEXAS HOLD-EM<br>EVERY MONDAY NIGHT 6PM                 | Tuesday @ 5pm-7pm                 | Bar Poker every Weds @ 6PM                                           | EVERY THURSDAY @ 6PM                      | TY PERKINS 7-11 \$2 WEEKLY DRAWING @9:00PM            | Jacks and Jokers Drawing @ 9:15pm<br>Every Saturday \$1.00 per ticket                              |
| 7 Moose Riders                                                                          | 8                                                       | 9                                 | 10                                                                   | 11                                        | 12 Meat Run Every                                     | 13                                                                                                 |
| Meeting @ 10am                                                                          |                                                         | WOTM MEETING<br>6PM               |                                                                      |                                           | Friday at 5pm Steak Dinner, 6-8pm                     |                                                                                                    |
| SHOURS                                                                                  |                                                         | ALL WOTM MEMBERS ARE WELCOME      |                                                                      |                                           | 10oz Ribeye,<br>Baked Potato,<br>Salad, Roll \$16.00  |                                                                                                    |
| Monday-Friday,<br>4pm-7pm                                                               | PROGRESSIVE EUCHRE                                      | Wing Night Every                  |                                                                      |                                           |                                                       | AT IT AGAIN BAND 7-11<br>\$2 WEEKLY DRAWING @ 9 PM                                                 |
| \$0.25 off all alcoholic drinks                                                         | EVERY MONDAY<br>NIGHT 6:30PM                            | Tuesday @ 5pm-7pm<br>5 for \$3.50 | Bar Poker every Weds @ 6PM                                           | Show me the money<br>every thursday @ 6pm | ACOUSTIC FUSION 7-11 \$2 WEEKLY DRAWING @9:00PM       | Jacks and Jokers Drawing @ 9:15pm<br>Every Saturday \$1.00 per ticket                              |
| 14                                                                                      | 15                                                      | 16                                | 17 Lodge Officers                                                    | 18                                        | 19 Meat Run Every                                     | 20                                                                                                 |
| Metheric                                                                                |                                                         |                                   | Meeting @ 5:00 pm. Lodge Membership                                  |                                           | Friday at 5pm                                         |                                                                                                    |
| DAY                                                                                     |                                                         |                                   | Meeting @ 7:00 pm All Lodge Members, Men/Women                       |                                           | Salad Bar 5-8pm<br>\$7.00                             |                                                                                                    |
| YOUR LODGE IS                                                                           |                                                         | Wing Night Every                  | Welcome to Attend Membership Meeting                                 | 2424444                                   |                                                       | PERFECT TIMING BAND 7-11  \$2 WEEKLY DRAWING @ 9 PM                                                |
| CLOSED TODAY                                                                            |                                                         | Tuesday @ 5pm-7pm<br>5 for \$3.50 | Bar Poker every Weds @ 6PM                                           | show me the money every thursday @ 6pm    | MCFLU DUO 7-11                                        | Jacks and Jokers Drawing @ 9:15pm<br>Every Saturday \$1.00 per ticket                              |
| 21 District 8 Meeting at                                                                | 22                                                      | 23                                | 24                                                                   | 25                                        | 26 Meat Run Every                                     | 27                                                                                                 |
| Columbus Lodge<br>at 2pm<br>Free Food after meeting                                     |                                                         |                                   | Valued Veterans<br>Membership                                        |                                           | Friday at 5pm                                         |                                                                                                    |
| Sunday 4-8pm 4-8pm Freddie Lee                                                          |                                                         |                                   | Meeting 6pm<br>Moose Legion                                          |                                           | Salad Bar 5-8pm<br>\$7.00                             |                                                                                                    |
| & Drink Specia                                                                          |                                                         | Wing Night Every                  | Meeting 6:30                                                         |                                           |                                                       | KNOCKEMSTIFF BAND 7-11                                                                             |
| Monday-Friday, 4pm-<br>\$0.25 off all alcoholic of                                      |                                                         | Tuesday @ 5pm-7pm                 | Bar Poker every Weds @ 6PM                                           | show me the money every thursday @ 6pm    | DANNY EMERICK BAND 7-11<br>\$2 WEEKLY DRAWING @9:00PM | \$2 WEEKLY DRAWING @ 9 PM<br>Jacks and Jokers Drawing @ 9:15pm<br>Every Saturday \$1.00 per ticket |
| 28                                                                                      | 29 *** *********                                        | 30                                | 31                                                                   | Social Quarters Hours                     |                                                       | n Hours of Operation                                                                               |
|                                                                                         | QUE VICES                                               |                                   | No                                                                   |                                           | Midnight Monda<br>Midnight Tuesda                     | y 11 AM - 9 PM                                                                                     |
| SUNDAY 4-8pm                                                                            | Cookout today @ the                                     |                                   | Meetings                                                             | Wednesday 11 AM - I                       |                                                       | sday 11 AM - 9 PM                                                                                  |
| & Drink Specia                                                                          | burgers, not Dogs,                                      | Wing Night Every                  | Tonight                                                              | Friday 11 AM                              | - 1 AM Friday                                         | 11 AM - 10 PM                                                                                      |
| Moose Legion Mem. & Chapter M<br>EVERY SUNDAY 12-4PM<br>\$0.50 off all alcoholic drinks | Potato Salad, Macaroni Salad and all the fixins. \$4.00 | Tuesday @ 5pm-7pm                 | Bar Poker every Weds @ 6PM                                           | Saturday 11 AM -<br>Sunday 11 AM          | 1 AM Saturda<br>- 10 PM Sunday                        |                                                                                                    |
| 90.50 OII AII AICOHOIIC GIIIKS                                                          | an the maile 44.00                                      | 5 for \$3.50                      | J                                                                    |                                           |                                                       |                                                                                                    |